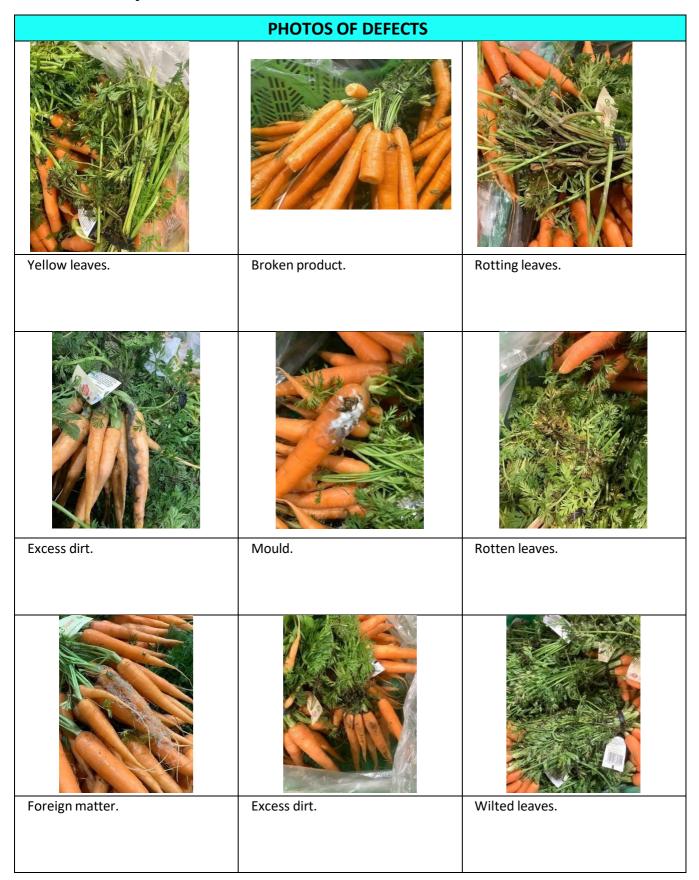

| GENERAL APPEARANCE                      |                                                                                                                                               |  |
|-----------------------------------------|-----------------------------------------------------------------------------------------------------------------------------------------------|--|
| COLOUR                                  | Mid to bright orange skin & flesh. Bright green tops.                                                                                         |  |
| SHAPE                                   | Straight; conical, with even taper; rounded to slightly rounded shoulders according to variety. Uniform within box.                           |  |
| SENSORY                                 | Firm with relatively smooth skin; crisp and juicy, not yellowed or dry and woody; slightly sweet taste (not bitter). No off odours or tastes. |  |
| MATURITY                                | Not fibrous or woody.                                                                                                                         |  |
| CLEANLINESS                             | Washed, free from dirt, trimmed tops <10 mm, insect stains, residue or other foreign matter. Cleanly trimmed.                                 |  |
|                                         | UNSALEABLE DEFECTS                                                                                                                            |  |
| 500510111111111111111111111111111111111 | Evidence of live insects.                                                                                                                     |  |
| FOREIGN MATTER                          | Nil foreign matter (e.g. glass, metal, hard plastics).                                                                                        |  |
| PRODUCT COUNT                           | No undercounts.                                                                                                                               |  |
| PACK WEIGHT                             | No underweights.                                                                                                                              |  |
| MAJOR DEFECTS                           |                                                                                                                                               |  |
| DISEASES                                | Fungal or bacterial rots of skin, flesh or leaves.                                                                                            |  |
| DISEASES                                | Distortion or mottling due to virus infection.                                                                                                |  |
| PHYSICAL INPURITIES                     | Cuts, holes, cracks or wounds that break the skin.                                                                                            |  |
|                                         | Broken carrots or tips.                                                                                                                       |  |
|                                         | Evidence of flaking or peeling skin.                                                                                                          |  |
|                                         | Forked or misshaped carrots.                                                                                                                  |  |
| PHYSIOLOGICAL                           | Cracking at tip of carrot.                                                                                                                    |  |
| DEFECTS                                 | Yellowed carrots or bitter flavour carrots.                                                                                                   |  |
|                                         | Wilted, limp or soft carrots, including leaves (dehydration).                                                                                 |  |
| TEMPERATURE DAMAGE                      | Soft, water-soaked areas. May have blistered appearance and jagged lengthwise cracks (freezing damage).                                       |  |
| MINOR DEFECTS                           |                                                                                                                                               |  |
|                                         | Minor bruising (<2mm deep) bruises affecting >2 cm <sup>2</sup> .                                                                             |  |
|                                         | With shaved or chipped areas, e.g. on shoulders, affecting >2 cm <sup>2</sup> .                                                               |  |
| PHYSICAL INPURITIES                     | Healed cuts or scratches >50 mm long or >2 mm deep or wide (not                                                                               |  |
|                                         | removable by peeling).                                                                                                                        |  |
|                                         | Green or purple shoulders affecting >2 cm <sup>2</sup> .                                                                                      |  |
| SURFACE                                 | Dark marks e.g. black ring affecting >1 cm <sup>2</sup> of surface area.                                                                      |  |
| INCONSISTENCIES                         | Light scuff marks (not dark against background colour) >2 cm <sup>2</sup> of surface.                                                         |  |
| TEMPERATURE DAMAGE                      | Cracking on tip of carrots affecting >2% of package (during winter supply).                                                                   |  |
| SIZE - LENGTH                           |                                                                                                                                               |  |
| PRE-PACK SIZE                           | 100 – 150 mm                                                                                                                                  |  |